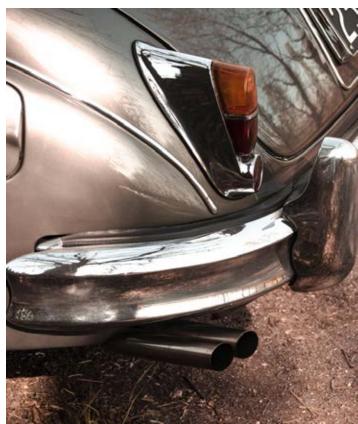

ar in wonderful condition, completely restored externally and internally. This beautiful 1961 units shines in an impeccable metallic anthracite grey paint and restored interiors in red leather. The massive roots of the dashboard and doors, also covered in leather of the same color as the seats, are sumptuous. Central deck of the gearbox covered in leather. Original Jaguar three-spoke steering wheel. All on-board instrumentation works perfectly.