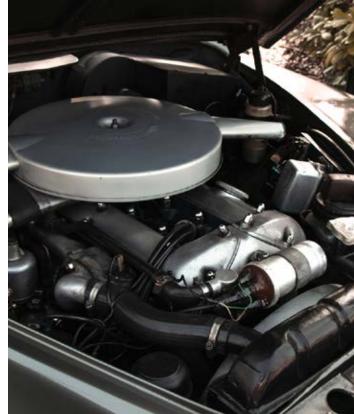

Becker Mexico car radio.

This Jaguar MK2 is mechanically flawless thanks to regular overhauls made on the engine in recent years.

Original Jaguar ray rims with tires in perfectly good conditions.

Duplicate of the key.