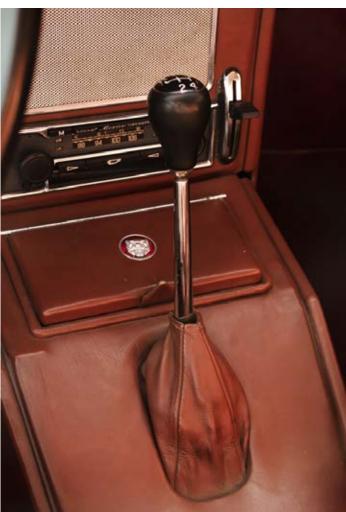

ar in wonderful condition, completely restored externally and internally. This beautiful 1961 units shines in an impeccable metallic anthracite grey paint and restored interiors in red leather. The massive roots of the dashboard and doors, also covered in leather of the same color as the seats, are sumptuous. Central deck of the gearbox covered in leather. Original Jaguar three-spoke steering wheel. All on-board instrumentation works perfectly.

Becker Mexico car radio.

This Jaguar MK2 is mechanically flawless thanks to regular overhauls made on the engine in recent years.

Original Jaguar ray rims with tires in perfectly good conditions.

Duplicate of the key.