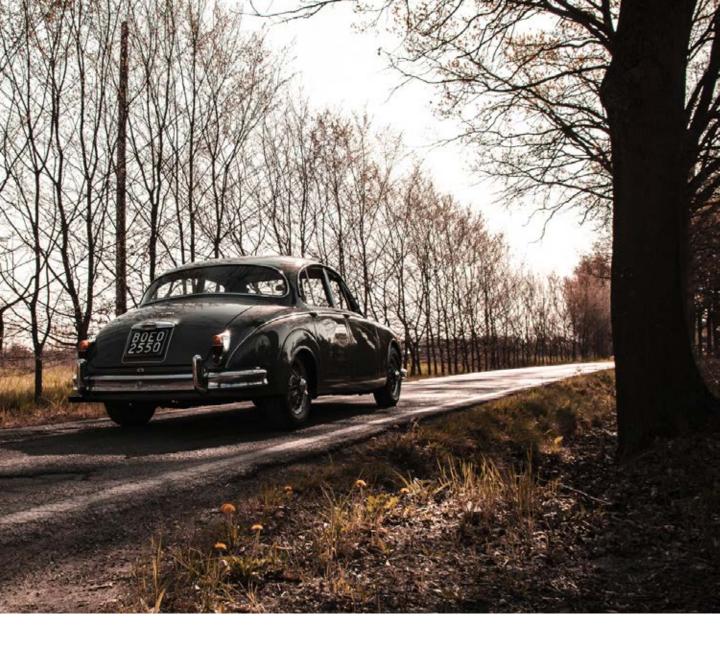

ar in wonderful condition, completely restored externally and internally. This beautiful 1961 units shines in an impeccable metallic anthracite grey paint and restored interiors in red leather. The massive roots of the dashboard and doors, also covered in leather of the same color as the seats, are sumptuous. Central deck of the gearbox covered in leather. Original Jaguar three-spoke steering wheel. All on-board instrumentation works perfectly.