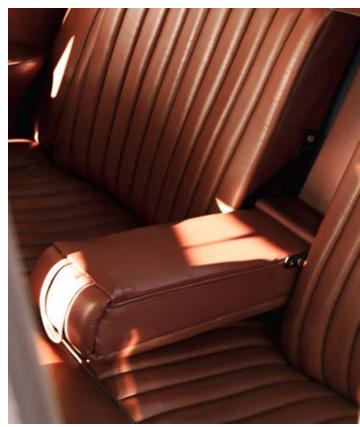

ar in wonderful condition, completely restored externally and internally. This beautiful 1961 units shines in an impeccable metallic anthracite grey paint and restored interiors in red leather. The massive roots of the dashboard and doors, also covered in leather of the same color as the seats, are sumptuous. Central deck of the gearbox covered in leather. Original Jaguar three-spoke steering wheel. All on-board instrumentation works perfectly.