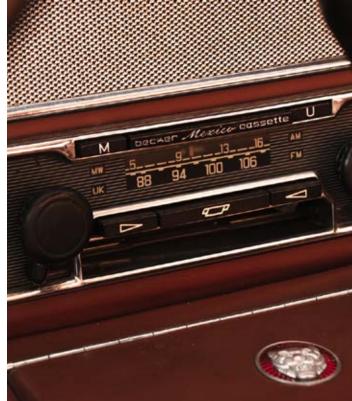

Becker Mexico car radio.

This Jaguar MK2 is mechanically flawless thanks to regular overhauls made on the engine in recent years.

Original Jaguar ray rims with tires in perfectly good conditions.

Duplicate of the key.