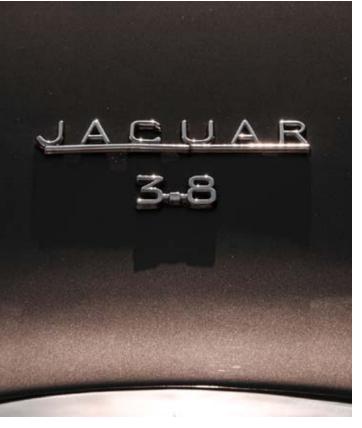

The London ring road, where mainly the bourgeoisie lived, is said to have been called the "Jag Belt" because of the large number of Jaguars they met.

This car was offered in different engines, the smallest was fitted with a displacement engine of 2,483 cm<sup>3</sup> (2.4 L), the average instead of 3,442 cm<sup>3</sup> (3.4 L, 210 hp) and the most powerful mounted a 3,781 cm<sup>3</sup> (3.8 L, 220 hp), like that used on the E-Type.

Brand Jaguar Model MK23.8 Year 1961 Engine Size Odometer Gearbox Manual Interior Red/brown Leather Code | JAG00015