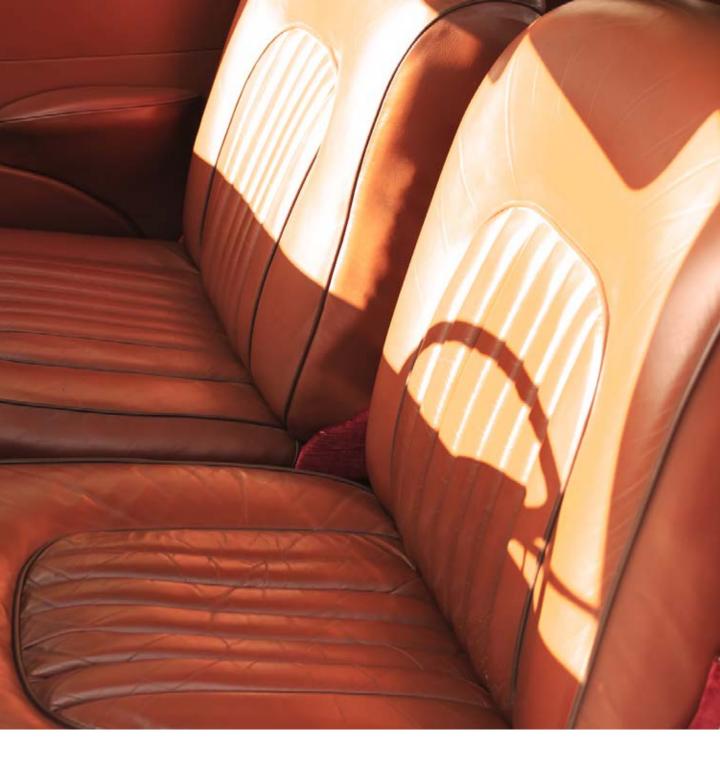

ar in wonderful condition, completely restored externally and internally. This beautiful 1961 units shines in an impeccable metallic anthracite grey paint and restored interiors in red leather. The massive roots of the dashboard and doors, also covered in leather of the same color as the seats, are sumptuous. Central deck of the gearbox covered in leather. Original Jaguar three-spoke steering wheel. All on-board instrumentation works perfectly.