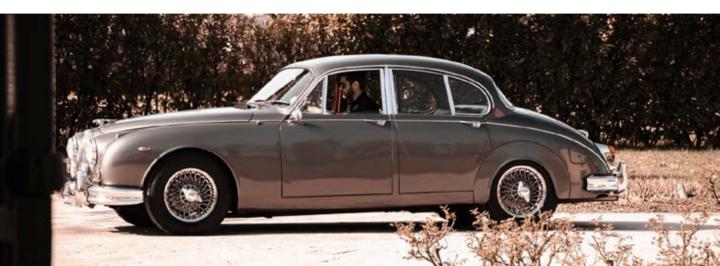

The MK2, also known as the Mark II, a luxury car produced by Jaguar from 1959 to 1967. It is a fast, spacious, and seductive car designed by Sir William Lyons, the founder of the British car manufacturer. This car represents a great commercial success for Jaguar, especially since the price was affordable for everyone, despite being a high-class car.

ar in wonderful condition, completely restored externally and internally. This beautiful 1961 units shines in an impeccable metallic anthracite grey paint and restored interiors in red leather. The massive roots of the dashboard and doors, also covered in leather of the same color as the seats, are sumptuous. Central deck of the gearbox covered in leather. Original Jaguar three-spoke steering wheel. All on-board instrumentation works perfectly.