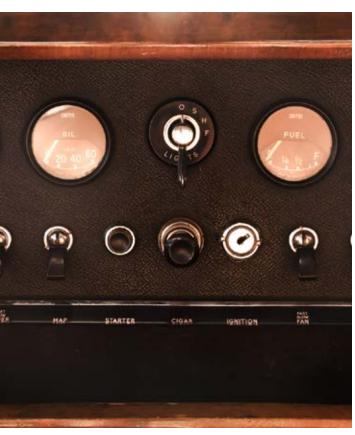

ar in wonderful condition, completely restored externally and internally. This beautiful 1961 units shines in an impeccable metallic anthracite grey paint and restored interiors in red leather. The massive roots of the dashboard and doors, also covered in leather of the same color as the seats, are sumptuous. Central deck of the gearbox covered in leather. Original Jaguar three-spoke steering wheel. All on-board instrumentation works perfectly.

Becker Mexico car radio.

This Jaguar MK2 is mechanically flawless thanks to regular overhauls made on the engine in recent years.

Original Jaguar ray rims with tires in perfectly good conditions.

Duplicate of the key.