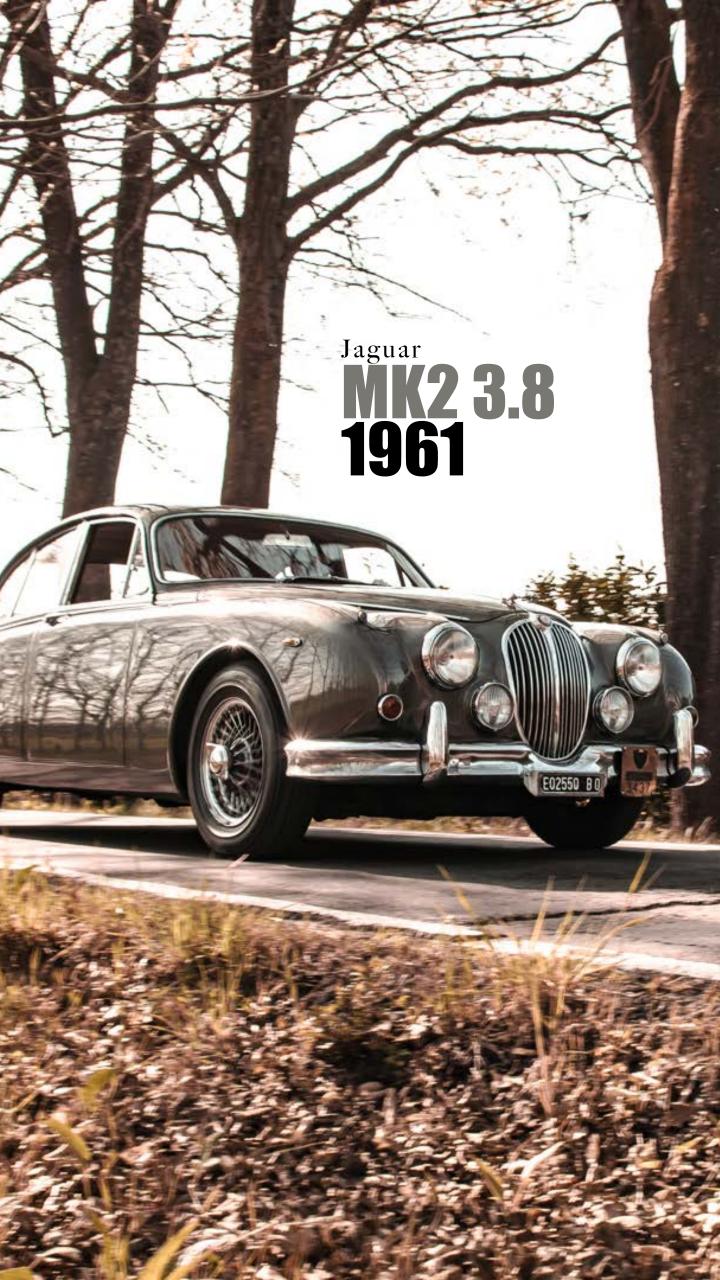

The MK2, also known as the Mark II, a luxury car produced by Jaguar from 1959 to 1967. It is a fast, spacious, and seductive car designed by Sir William Lyons, the founder of the British car manufacturer. This car represents a great commercial success for Jaguar, especially since the price was affordable for everyone, despite being a high-class car.

The London ring road, where mainly the bourgeoisie lived, is said to have been called the "Jag Belt" because of the large number of Jaguars they met.

This car was offered in different engines, the smallest was fitted with a displacement engine of 2,483 cm<sup>3</sup> (2.4 L), the average instead of 3,442 cm<sup>3</sup> (3.4 L, 210 hp) and the most powerful mounted a 3,781 cm<sup>3</sup> (3.8 L, 220 hp), like that used on the E-Type.

ar in wonderful condition, completely restored externally and internally. This beautiful 1961 units shines in an impeccable metallic anthracite grey paint and restored interiors in red leather. The massive roots of the dashboard and doors, also covered in leather of the same color as the seats, are sumptuous. Central deck of the gearbox covered in leather. Original Jaguar three-spoke steering wheel. All on-board instrumentation works perfectly.