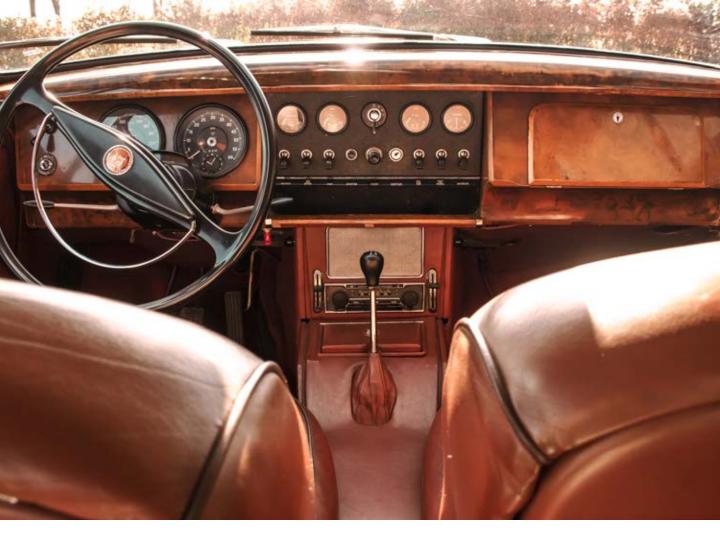

ar in wonderful condition, completely restored externally and internally. This beautiful 1961 units shines in an impeccable metallic anthracite grey paint and restored interiors in red leather. The massive roots of the dashboard and doors, also covered in leather of the same color as the seats, are sumptuous. Central deck of the gearbox covered in leather. Original Jaguar three-spoke steering wheel. All on-board instrumentation works perfectly.

Becker Mexico car radio.

This Jaguar MK2 is mechanically flawless thanks to regular overhauls made on the engine in recent years.

Original Jaguar ray rims with tires in perfectly good conditions.

Duplicate of the key.