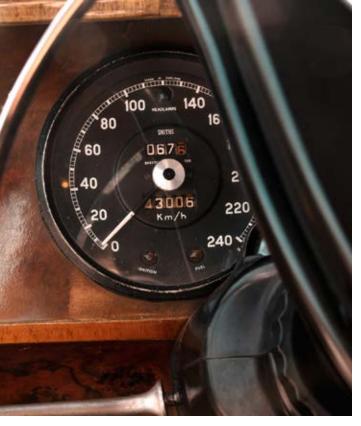

ar in wonderful condition, completely restored externally and internally. This beautiful 1961 units shines in an impeccable metallic anthracite grey paint and restored interiors in red leather. The massive roots of the dashboard and doors, also covered in leather of the same color as the seats, are sumptuous. Central deck of the gearbox covered in leather. Original Jaguar three-spoke steering wheel. All on-board instrumentation works perfectly.