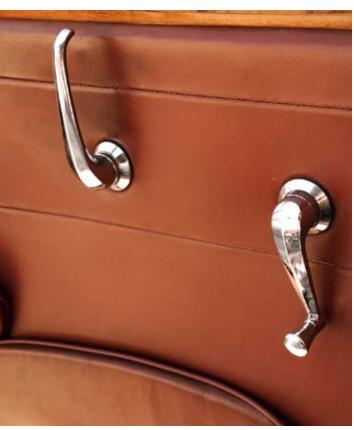

ar in wonderful condition, completely restored externally and internally. This beautiful 1961 units shines in an impeccable metallic anthracite grey paint and restored interiors in red leather. The massive roots of the dashboard and doors, also covered in leather of the same color as the seats, are sumptuous. Central deck of the gearbox covered in leather. Original Jaguar three-spoke steering wheel. All on-board instrumentation works perfectly.