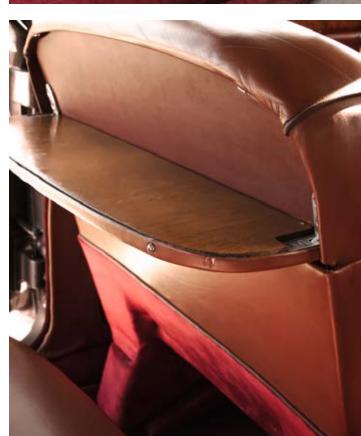

ar in wonderful condition, completely restored externally and internally. This beautiful 1961 units shines in an impeccable metallic anthracite grey paint and restored interiors in red leather. The massive roots of the dashboard and doors, also covered in leather of the same color as the seats, are sumptuous. Central deck of the gearbox covered in leather. Original Jaguar three-spoke steering wheel. All on-board instrumentation works perfectly.