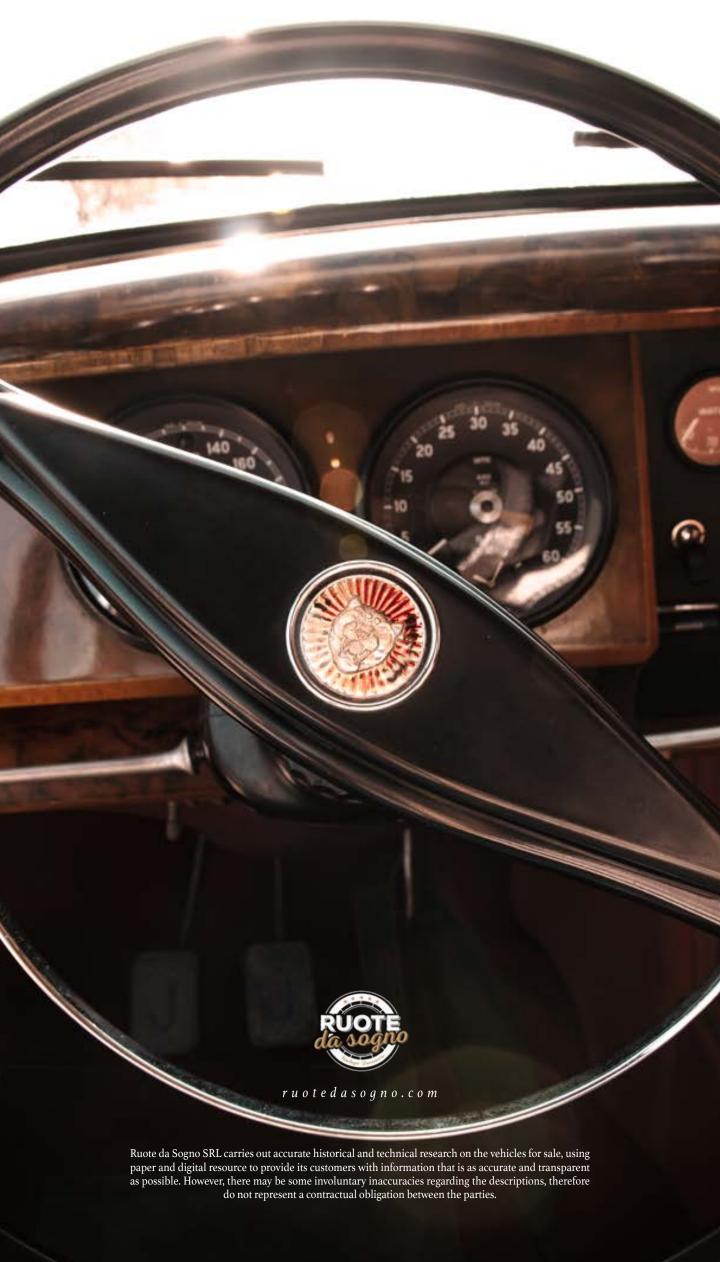

ar in wonderful condition, completely restored externally and internally. This beautiful 1961 units shines in an impeccable metallic anthracite grey paint and restored interiors in red leather. The massive roots of the dashboard and doors, also covered in leather of the same color as the seats, are sumptuous. Central deck of the gearbox covered in leather. Original Jaguar three-spoke steering wheel. All on-board instrumentation works perfectly.

Becker Mexico car radio.

This Jaguar MK2 is mechanically flawless thanks to regular overhauls made on the engine in recent years.

Original Jaguar ray rims with tires in perfectly good conditions.

Duplicate of the key.