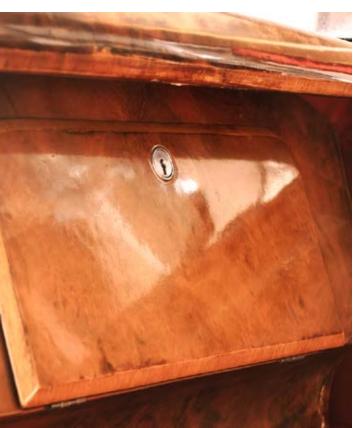

ar in wonderful condition, completely restored externally and internally. This beautiful 1961 units shines in an impeccable metallic anthracite grey paint and restored interiors in red leather. The massive roots of the dashboard and doors, also covered in leather of the same color as the seats, are sumptuous. Central deck of the gearbox covered in leather. Original Jaguar three-spoke steering wheel. All on-board instrumentation works perfectly.