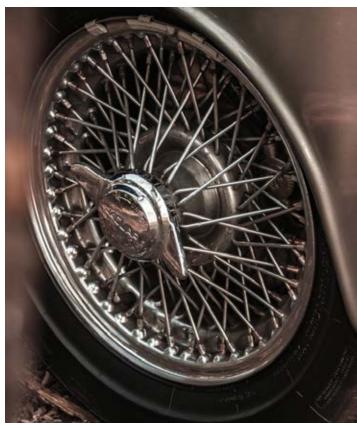

Becker Mexico car radio.

This Jaguar MK2 is mechanically flawless thanks to regular overhauls made on the engine in recent years.

Original Jaguar ray rims with tires in perfectly good conditions.

Duplicate of the key.