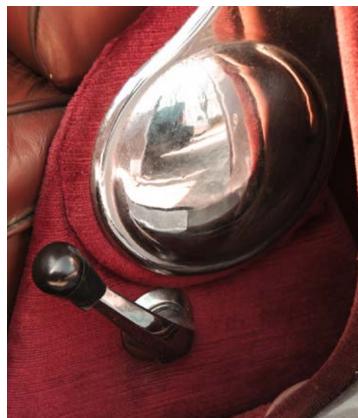

ar in wonderful condition, completely restored externally and internally. This beautiful 1961 units shines in an impeccable metallic anthracite grey paint and restored interiors in red leather. The massive roots of the dashboard and doors, also covered in leather of the same color as the seats, are sumptuous. Central deck of the gearbox covered in leather. Original Jaguar three-spoke steering wheel. All on-board instrumentation works perfectly.