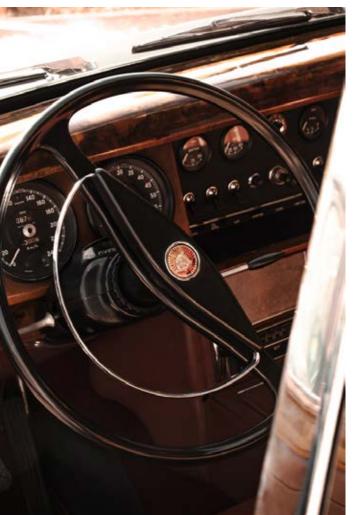

ar in wonderful condition, completely restored externally and internally. This beautiful 1961 units shines in an impeccable metallic anthracite grey paint and restored interiors in red leather. The massive roots of the dashboard and doors, also covered in leather of the same color as the seats, are sumptuous. Central deck of the gearbox covered in leather. Original Jaguar three-spoke steering wheel. All on-board instrumentation works perfectly.