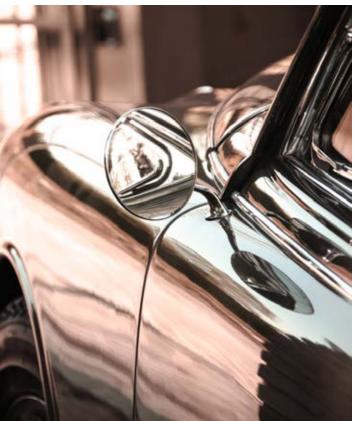

ar in wonderful condition, completely restored externally and internally. This beautiful 1961 units shines in an impeccable metallic anthracite grey paint and restored interiors in red leather. The massive roots of the dashboard and doors, also covered in leather of the same color as the seats, are sumptuous. Central deck of the gearbox covered in leather. Original Jaguar three-spoke steering wheel. All on-board instrumentation works perfectly.