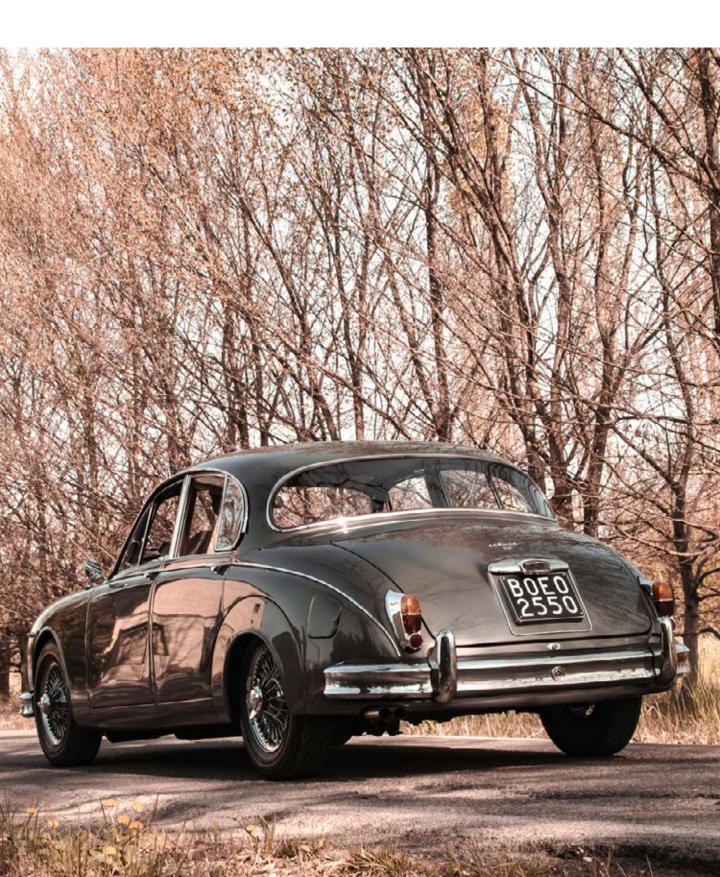

The MK2, also known as the Mark II, a luxury car produced by Jaguar from 1959 to 1967. It is a fast, spacious, and seductive car designed by Sir William Lyons, the founder of the British car manufacturer. This car represents a great commercial success for Jaguar, especially since the price was affordable for everyone, despite being a high-class car.

ar in wonderful condition, completely restored externally and internally. This beautiful 1961 units shines in an impeccable metallic anthracite grey paint and restored interiors in red leather. The massive roots of the dashboard and doors, also covered in leather of the same color as the seats, are sumptuous. Central deck of the gearbox covered in leather. Original Jaguar three-spoke steering wheel. All on-board instrumentation works perfectly.